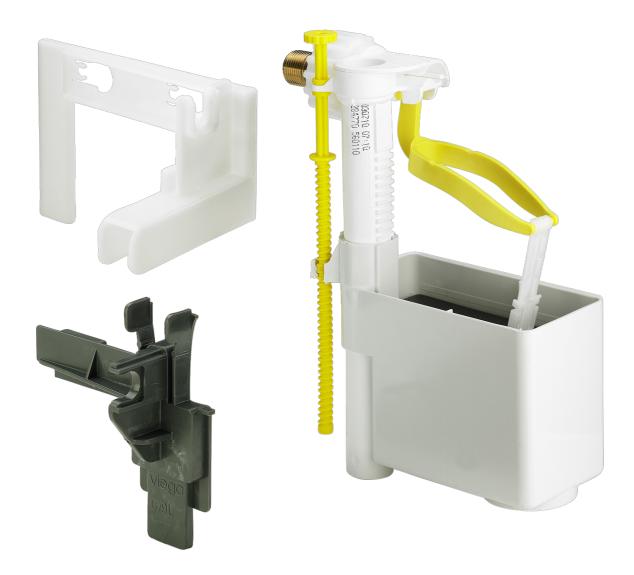

# spare parts and drainage accessories

# Submittal Package







## Index

| 1 | Product group description | 3 |
|---|---------------------------|---|
| 2 | Imprint                   | 4 |



### Product group description

Spare parts for pre-wall/flushing technology.



#### Changes and errors excepted.

Latest Z- and installation dimensions as well as further technical information can be found on the Viega website and have to be checked before purchase, planning, construction work and use. Our products are continuously optimized.

This product description contains important information on choice of product and system, mounting, commissioning as well as intended use and, if required, on maintenance measures. This information on products, their features and application techniques is based on currently valid standards in Europe (e.g. EN) and/or in