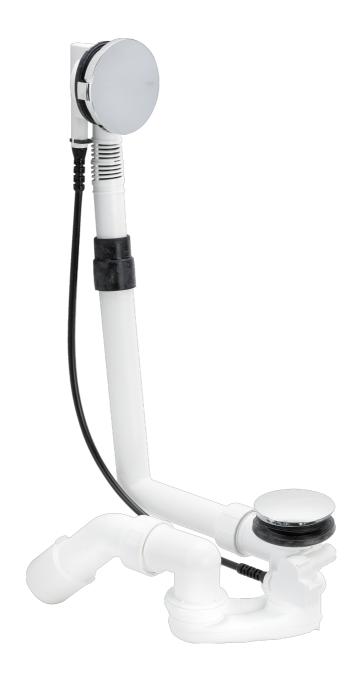

## **Multiplex Trio**

Drain and overflow for bathtubs, with water supply through the overflow unit, drain hole  $\emptyset$  52 mm, for use with pipe interrupter, rotatable rosette or motor-operated.

### **Rotaplex Trio**

Drain and overflow for bathtubs, with water supply through the overflow unit, drain hole  $\emptyset$  90 mm, for use with pipe interrupter, rotatable rosette or motor-operated.

## **Multiplex Trio F**

Drain and overflow for bathtubs, with water supply through the drain unit, drain hole  $\emptyset$  52 mm, for use with pipe interrupter, rotatable rosette or motor-operated.

### **Rotaplex Trio F**

Drain and overflow for bathtubs, with water supply through the drain unit, drain hole  $\emptyset$  90 mm, for use with pipe interrupter, rotatable rosette or motor-operated.